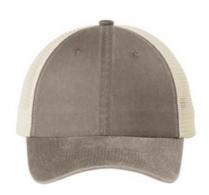

# Port Authority $^{\mbox{\scriptsize $\mathbb{R}$}}$ Beach Wash $^{\mbox{\scriptsize $\mathbb{R}$}}$ Mesh Back Cap. C943

Fabric: 100% garment-w ashed cotton twill front panels and bill, 100% soft mesh polyester mid and back panels Structure: Unstructured Profile: Low Closure: 7-position adjustable snapback The garment-w ashing process infuses each garment with unique character. Please allow for slight color variation. Special consideration must also be taken when printing white ink on garment-w ashed cotton.

front

back