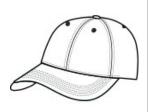

# Port Authority <sup>®</sup> Beach Wash <sup>®</sup> Cap. C942

Fabric: 100% garment-w ashed cotton twill Structure: Unstructured Profile: Low Closure: Hook and loop The garment-w ashing process infuses each garment with unique character. Please allow for slight color variation. Special consideration must also be taken when printing white ink on garment-w ashing cotton.