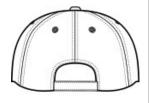

# Port Authority <sup>®</sup> Beach Wash <sup>®</sup> Cap. C942

Fabric: 100% garment-w ashed cotton twill Structure: Unstructured Profile: Low Closure: Hook and loop The garment-w ashing process infuses each garment with unique character. Please allow for slight color variation. Special consideration must also be taken when printing white ink on garment-w ashing cotton.