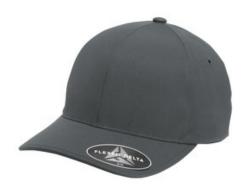

# Port Authority <sup>®</sup> Flexfit Delta <sup>®</sup> Cap. C938

Fabric: 92/8 poly/spandex; 100% polyester (Carbon Charcoal); 100% polyester undervisor Structure Structured Profile: Mid Features: Seam-sealed, quick-drying, 3-layer sw eatband with sw eat and stain-blocking technology, moisture-wicking, water-repellent, 4 die-cut vent eyelets, Permacurv bill to maintain proper shape and curve, ActiveGuard Tech to diffuse sw eat through the undervisor more effectively Closure: Stretch fit