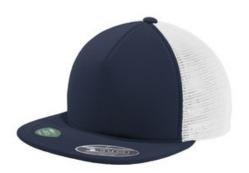

# Port Authority $^{\mathbb{R}}$ Flexfit 110 $^{\mathbb{R}}$ Foam Outdoor Cap. C937

Fabric: 87/13 poly/spandex front panels w ith light foam; 100% polyester mesh mid and back panels Structure: Structured Profile: Mid Panels: 5 Features: Stretch and Flexfit 110 technology allows for the perfect blend of Flexfit technology and adjustability for a more custom fit. Crushable, foldable brim and crown for easy travel Closure: Webbing adjustable closure w ith easy-release buckle

True Navy/ White PMS 533C