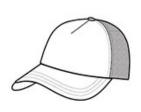

# Port Authority <sup>®</sup> 5-Panel Twill Foam Trucker Cap. C936

Fabric: 100% cotton twill bonded to polyester foam front panel; 100% polyester mesh mid and back panels Structure: Structured Profile: High Closure: 7-position adjustable snap

front

back