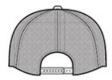

# PORT AUTHORITY.

# Port Authority <sup>®</sup> 5-Panel Twill Foam Trucker Cap. C936

Fabric: 100% cotton twill bonded to polyester foam front panel; 100% polyester mesh mid and back panels Structure: Structured Profile: High Closure: 7-position adjustable snap



front



back

#### HOW TO MEASURE

### HATS

Measure the circumference around the head, above the eyebrow and at the widest part of the head. Divide number by 3.14 for hat size.

SIZE CHART

|           | <br>OSFA       |
|-----------|----------------|
| Hat Size  | 6 5/8- 8       |
| Head Size | 20 7/8- 25 1/8 |

## COLOR INFORMATION

Please note: PMS code information is shown only when an exact match is available.