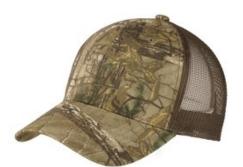

# Port Authority<sup>®</sup> Structured Camouflage Mesh Back Cap. C930

Camo and open-hole mesh come together in this structured cap designed with the outdoors in mind.

 Fabric: 60/40 cotton/poly duck canvas front panels and visor, 100% nylon mesh mid and back panels