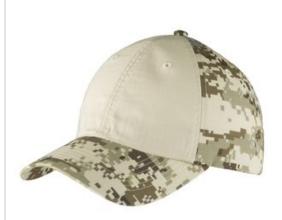

# Port Authority<sup>®</sup> Colorblock Digital Ripstop Camouflage Cap. C926

This cap makes an impact with solid dyed-to-match front

- panels and a digital camo pattern on the mid and back panels.
- Fabric: 100% cotton ripstop
- Structure: Unstructured
- Profile: Low
- Closure: Hook and loop