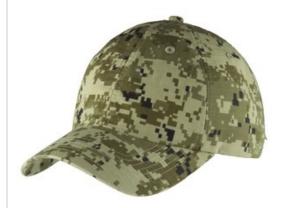

# Port Authority<sup>®</sup> Digital Ripstop Camouflage Cap. C925

An all-over digital pattern gives this textured ripstop cap a current camo look.

Fabric: 100% cotton ripstopStructure: Unstructured

Profile: Low