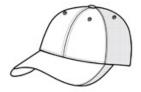

# Port Authority<sup>®</sup> Two-Color Mesh Back Cap. C923

The two-tone color adds character to this ultra breathable mesh cap.

Fabric: 80/20 poly/cotton twill in front two panels and bill;
100% polyester mesh in mid and back panels

Structure: Structured

Profile: Mid

• Closure: Low-profile hook and loop with buckle

front

back