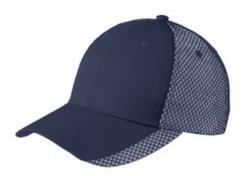

# Port Authority<sup>®</sup> Two-Color Mesh Back Cap. C923

The two-tone color adds character to this ultra breathable mesh cap.

Fabric: 80/20 poly/cotton twill in front two panels and bill;
100% polyester mesh in mid and back panels

Structure: Structured

Profile: Mid

• Closure: Low-profile hook and loop with buckle

front

back