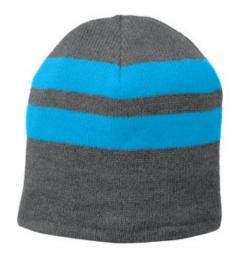

## Port & Company<sup>®</sup> Fleece-Lined Striped Beanie Cap. C922

Classic stripes and warm fleece lining make this beanie a stylish cold-weather must-have.

- 100% acrylic (Black/Athletic Red, Black/White)
- 60/40 poly/acrylic (Athletic Oxford/Neon Blue)
- 89/11 acrylic/poly (Black/Athletic Oxford, Navy/Athletic Oxford)
- 100% polyester fleece lining