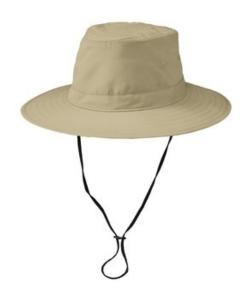

# Port Authority<sup>®</sup> Lifestyle Brim Hat. C921

With UPF 30+ sun protection, a moisture-wicking sw eatband and a durable water-repellent (DWR) finish, this hat is perfect for golfing, lounging on the beach, watching outdoor events and more.

• Fabric: 100% polyester microfiber

• Features: Fixed, adjustable shock cord

front

back