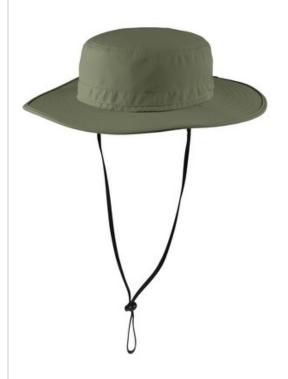

# Port Authority<sup>®</sup> Outdoor Wide-Brim Hat. C920

Trail-ready, this high-performance essential features No Fly Zone<sup>®</sup> insect repellant technology, UPF 30+ sun protection, a concealable sun flap and a moisture-w icking sw eatband. The foam brim keeps it afloat in w ater.

- Fabric: 75/25 poly/nylon ripstop
- Features: Adjustable cord at crown, clip-on and adjustable draw cord

Specially treated products may be subject to additional requirements. Please check with your local authorities for any additional requirements that may apply.