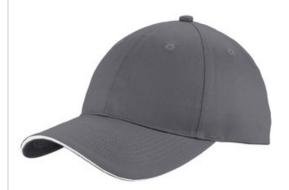

# Port & Company<sup>®</sup> Unstructured Sandwich Bill Cap. C919

This value-priced cap has a contrast sandwich bill and an unstructured look for up-to-date style.

- Fabric 100% cotton twill
- Structure Unstructured
- Profile Low
- Closure Hook and loop