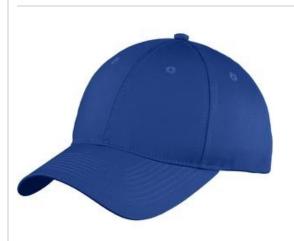

## Port & Company<sup>®</sup> Six-Panel Unstructured Twill Cap. C914

An unstructured version of our popular structured twill cap, this value-priced style has a low profile and plenty of colors to uniform the team.

- Fabric: 100% cotton tw ill; 80/20 poly/cotton (Neons)
- Structure: Unstructured
- Profile: Low
- Closure: Hook and loop