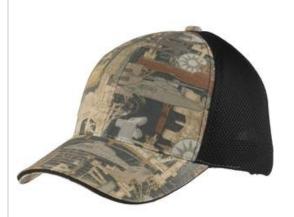

# Port Authority<sup>®</sup> Camouflage Cap with Air Mesh Back. C912

This comfortable, soft and breathable cap has camouflage print in the front panels and two-ply cushioned air mesh in the mid and back panels.

- Fabric 60/40 cotton/poly canvas, 100% polyester air mesh mid and back panels
- Structure Structured
- Profile Mid
- Closure Hook and loop

CARE INSTRUCTIONS

Hand w ash. Air dry.

front

back