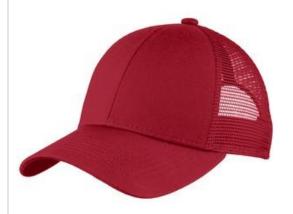

# Port Authority® Adjustable Mesh Back Cap. C911

- 100% cotton twill front panels; 100% polyester mesh mid and back panels
- Structured
- Mid-profile
- Micro hook and loop closure

front

back