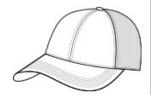

# Port Authority® Adjustable Mesh Back Cap. C911

- 100% cotton twill front panels; 100% polyester mesh mid and back panels
- Structured
- Mid-profile
- Micro hook and loop closure

front

back