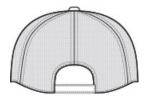

# Port Authority® Adjustable Mesh Back Cap. C911

- 100% cotton twill front panels; 100% polyester mesh mid and back panels
- Structured
- Mid-profile
- Micro hook and loop closure

front

back