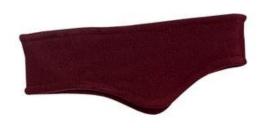

## Port Authority<sup>®</sup> R-Tek<sup>®</sup> Stretch Fleece Headband. C910

With a touch of spandex for stretch, this cool-w eather accessory keeps your ears covered and has plenty of room

for your logo.

 8.9-ounce, 95/5 poly/spandex R-Tek<sup>®</sup> stretch fleece for w armth and shape retention