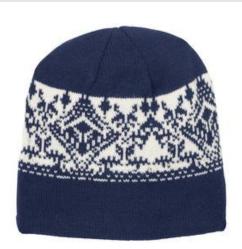

# DISCONTINUED Port Authority<sup>®</sup> Nordic Beanie. C907

Classic Nordic patterns complement any logo while the fleece lining in the headband keeps ears w arm.

Fabric: 100% acrylic

CARE INSTRUCTIONS

Hand w ash color w ith like colors. Only non-chlorine bleach w hen needed. Dry Flat, do not iron.