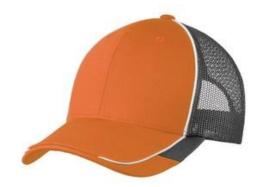

# Port Authority® Colorblock Mesh Back Cap. C904

Contrast visor edging, piping and a double visor effect give this breathable cap a sporty look.

 Fabric: 100% cotton twill front panels, 100% polyester mesh mid and back panels

Structure: Structured

Profile: Mid

Closure: Hook and loop