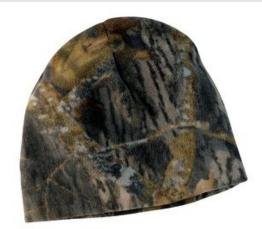

# Port Authority® Camouflage Fleece Beanie. C901

This beanie is perfect for times you want warmth without bulk or weight. Great for early morning outings or layered under a helmet or hat.

- 100% polyester fleece
- Anti-pill