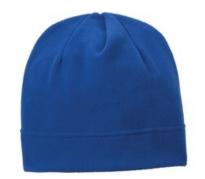

## Port Authority<sup>®</sup> R-Tek<sup>®</sup> Stretch Fleece Beanie.

This plush hat is the perfect warmaccessory for chilly days. With stretch for comfort, the generous 2.5-inch double-needle area is embroidery friendly.

## **CARE INSTRUCTIONS**

front With a touch of spandex for shape retention, this cool-weather accessory keeps your ears covered and has plenty of room for your logo. An anti-pill finish delivers lasting wear. Fabric: 95/5 poly/spandex R-Tek® stretch fleece for warmth and shape retention CARE INSTRUCTIONS Machine wash cold. With like color. Only non chlorine bleach when needed. Dry flat. Cool iron if needed