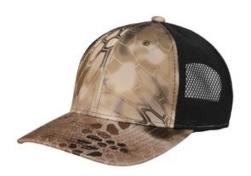

# Port Authority <sup>®</sup> Performance Camouflage Mesh Back Snapback Cap C892

Fabric: 87/13 poly/spandex front panels; 100% polyester mesh mid and back panels Structure: Structured Profile: Mid Features: Moisture-wicking and stretch Closure: 7-position