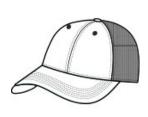

# Port Authority <sup>®</sup> Pigment Print Camouflage Mesh Back Cap C891

Fabric: 52/48 cotton/poly front panels; 100% polyester mesh mid and back panels Structure: Structured Profile: Mid Closure: Hook and loop

front

back