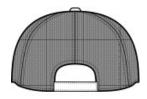

## PORT AUTHORITY.

# Port Authority <sup>®</sup> Pigment Print Camouflage Mesh Back Cap C891

Fabric: 52/48 cotton/poly front panels; 100% polyester mesh mid and back panels Structure: Structured Profile: Mid Closure: Hook and loop



front



back

#### HOW TO MEASURE

#### HATS

Measure the circumference around the head, above the eyebrow and at the widest part of the head. Divide number by 3.14 for hat size.

SIZE CHART

|           | OSFA           |
|-----------|----------------|
| Hat Size  | 6 5/8- 8       |
| Head Size | 20 7/8- 25 1/8 |

### COLOR INFORMATION

Please note: PMS code information is shown only when an exact match is available.