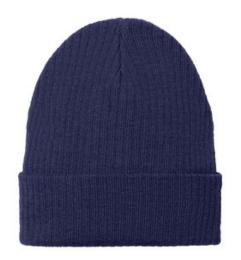

## Port Authority® C-FREE® Recycled Beanie C880

- 50% recycled polyester/50% acrylic
- ${\color{blue} \bullet}$  Carbon footprint neutralized through the ClimeCo Certified  ${\color{blue} \mathsf{Product}}^{^{\mathsf{TM}}} \, {\color{blue} \mathsf{Program}}$