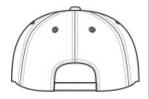

# PORT AUTHORITY.

# Port Authority<sup>®</sup> Cool Release<sup>®</sup> Cap. C874



A distinctive texture and superior Coolon moisture-wicking technology make this cap a true performer.

Fabric: 100% polyesterStructure: Unstructured

■ Profile: Low

Closure: Hook and loop



front



back

#### HOW TO MEASURE

HATS

Measure the circumference around the head, above the eyebrow and at the widest part of the head. Divide number by 3.14 for hat size.

### SIZE CHART

|           | OSFA           |
|-----------|----------------|
| Hat Size  | 6 5/8- 8       |
| Head Size | 20 7/8- 25 1/8 |

## COLOR INFORMATION

Please note: PMS code information is shown only when an exact match is available.



PMS BLACK C

Navy PMS 7547C

White