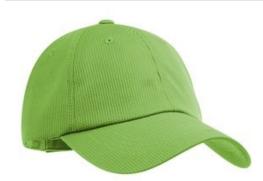

# Port Authority<sup>®</sup> Cool Release<sup>®</sup> Cap. C874

A distinctive texture and superior Coolon moisture-wicking technology make this cap a true performer.

Fabric: 100% polyesterStructure: Unstructured

■ Profile: Low

Closure: Hook and loop

front

back