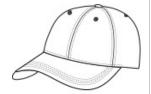

# PORT AUTHORITY.

# Port Authority<sup>®</sup> Cool Release<sup>®</sup> Cap. C874



A distinctive texture and superior Coolon moisture-wicking technology make this cap a true performer.

Fabric: 100% polyesterStructure: Unstructured

■ Profile: Low

Closure: Hook and loop



front



back

#### HOW TO MEASURE

HATS

Measure the circumference around the head, above the eyebrow and at the widest part of the head. Divide number by 3.14 for hat size.

### SIZE CHART

|           | OSFA           |
|-----------|----------------|
| Hat Size  | 6 5/8- 8       |
| Head Size | 20 7/8- 25 1/8 |

## COLOR INFORMATION

Please note: PMS code information is shown only when an exact match is available.



PMS BLACK C

Navy PMS 7547C

White