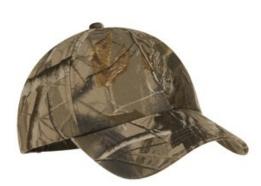

# Port Authority<sup>®</sup> Pro Camouflage Series Garment-Washed Cap. C871

Garment washed for softness this cap is available in three popular outdoor prints.

- Fabric: 60/40 cotton/poly canvasl
- Structure: Unstructured
- Profile: Low
- Closure: Hook and loop