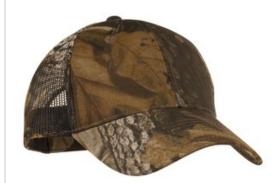

# Port Authority<sup>®</sup> Pro Camouflage Series Cap with Mesh Back. C869

Popular print and style preferred by outdoor enthusiasts everyw here. Mesh back for breathability.

■ Fabric: 60/40 cotton/poly front and 100% polyester mesh

Structure: Structured

Profile: Mid

Closure: Hook and loop

front

back