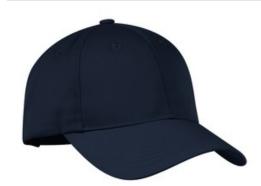

# Port Authority<sup>®</sup> Nylon Twill Performance Cap. C868

This quick-drying cap has a CoolMax sw eatband and performs with Dry  ${\sf Zone}^{@}$  moisture wicking.

■ Fabric: 91/9 nylon/cotton twill

Structure: Structured

Profile: Mid

Closure: Hook and loop

front

back