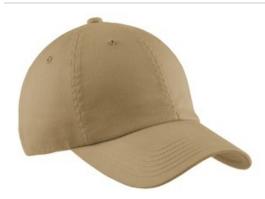

# DISCONTINUED Port Authority® Portflex® Unstructured Cap. C861

Engineered with a choice of sizes and a touch of spandex so you get just the right fit. The self-fabric sweatband gives more overall flexibility, while an enzyme wash gives it a lived-in look and feel.

Fabric: 97/3 cotton/spandexStructure: Unstructured

Profile: LowClosure: Stretch fit

front

back