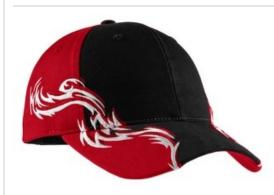

# Port Authority<sup>®</sup> Colorblock Racing Cap with Flames. C859

Unique flame pattern captures the thrill of racing.

- Fabric: 100% brushed cotton twill
- Structure: Structured
- Profile: Mid
- Closure: Hook and loop