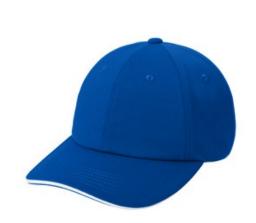

## PORT AUTHORITY.

Port Authority<sup>®</sup> Dry Zone<sup>®</sup> Cap. C838

This cap features a moisture-wicking CoolMax sw eatband. The sandwich bill adds character and is a great complement to any logo.

- Fabric: 55/45 poly/polypropylene double knit
- Structure: Lightly structured
- Profile: Low
- Closure: Hook and loop