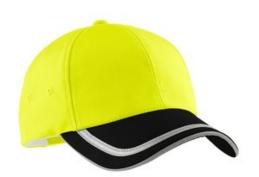

# Port Authority<sup>®</sup> Enhanced Visibility Cap. C836

This cap has reflective taping in the sandwich, top of bill, back crown and closure. Features a moisture-wicking CoolMax sweatband.

• Fabric: 100% fluorescent polyester

• Structure: Lightly structured

■ Profile: Low

Closure: Hook and loop

front

back