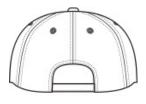

# PORT AUTHORITY.



# Port Authority<sup>®</sup> Vintage Washed Contrast Stitch Cap. C835

Featuring a contrast rollover underbill and stitched eyelets, this cap has a garment w ash\* for a lived-in look.

- Fabric: 100% cotton tw ill
- Structure: Unstructured
- Profile: Low
- Closure: Hook and loop

\*Due to a special finishing process, color may vary.



front



back

## HOW TO MEASURE

#### HATS

Measure the circumference around the head, above the eyebrow and at the widest part of the head. Divide number by 3.14 for hat size.

# SIZE CHART

| _ |           | OSFA           |
|---|-----------|----------------|
|   | Hat Size  | 6 5/8- 8       |
|   | Head Size | 20 7/8- 25 1/8 |

## COLOR INFORMATION

Please note: PMS code information is shown only when an exact match is available.











Black/ Stone PMS BLACK C