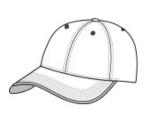

# PORT AUTHORITY.



# Port Authority<sup>®</sup> Vintage Washed Contrast Stitch Cap. C835

Featuring a contrast rollover underbill and stitched eyelets, this cap has a garment w ash\* for a lived-in look.

- Fabric: 100% cotton tw ill
- Structure: Unstructured
- Profile: Low
- Closure: Hook and loop

\*Due to a special finishing process, color may vary.



front



back

## HOW TO MEASURE

#### HATS

Measure the circumference around the head, above the eyebrow and at the widest part of the head. Divide number by 3.14 for hat size.

# SIZE CHART

| _ |           | OSFA           |
|---|-----------|----------------|
|   | Hat Size  | 6 5/8- 8       |
|   | Head Size | 20 7/8- 25 1/8 |

## COLOR INFORMATION

Please note: PMS code information is shown only when an exact match is available.











Black/ Stone PMS BLACK C