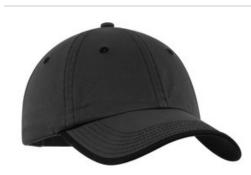

# Port Authority<sup>®</sup> Vintage Washed Contrast Stitch Cap. C835

Featuring a contrast rollover underbill and stitched eyelets, this cap has a garment w ash\* for a lived-in look.

- Fabric: 100% cotton tw ill
- Structure: Unstructured
- Profile: Low
- Closure: Hook and loop

\*Due to a special finishing process, color may vary.

front

back