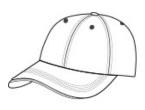

# Port Authority<sup>®</sup> Reflective Sandwich Bill Cap. C832

Tastefully placed reflective detail adds a bit of safety to style.

- Fabric: 100% brushed cotton twill
- Structure: Unstructured
- Profile: Low
- Closure: Hook and loop