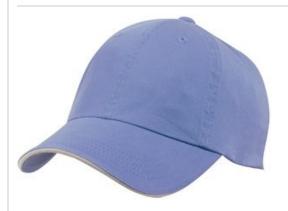

# Port Authority<sup>®</sup> Sandwich Bill Cap with Striped Closure. C830

This popular style, with its contrast sandwich bill, has an exceptionally soft feel and appearance—thanks to an garment wash.

• Fabric: 100% garment-w ashed cotton twill

Structure: Unstructured

Profile: Low

Closure: Hook and loop

front

back