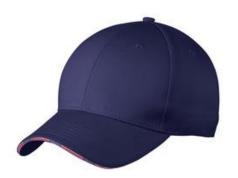

# Port Authority<sup>®</sup> Americana Flag Sandwich Cap. C829

A repeating American flag motif in the sandwich bill and a flag woven label on the closure make this cap a patriotic choice.

Fabric: 100% cotton tw illStructure: Structured

Profile: Low

Closure: Hook and loop

#### **CARE INSTRUCTIONS**

Hand wash. Do not bleach. Air dry.

front

back