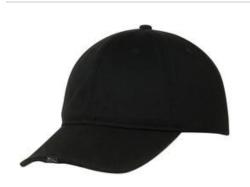

# DISCONTINUED Port Authority<sup>®</sup> Hi-Beam Cap. C827

With ultra bright LEDs, this cap offers hands-free lighting for multiple purposes. Three w hite LEDs in visor for spotlight distance, one w hite LED on undervisor for up-close view ing. A concealed on/off button on the undervisor provides easy access.

- Fabric 100% cotton (Black), 100% polyester (Orange Blaze)
- Structure: Unstructured (Black), Lightly structured (Orange Blaze)
- Profile: Low
- Closure: Hook and loop

Note: This product has a hangtag with information on responsible sourcing, product safety and a California Prop 65 w arning.

front

back