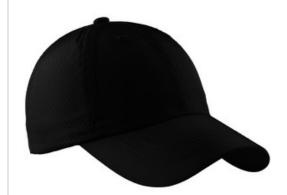

# Port Authority<sup>®</sup> Perforated Cap. C821

This super lightw eight cap—perfect for golf and other hot weather activities—has four perforated back panels for breathability and moisture-wicking performance.

Fabric: 100% polyesterStructure: Unstructured

Profile: Low

Closure: Hook and loop

front

back