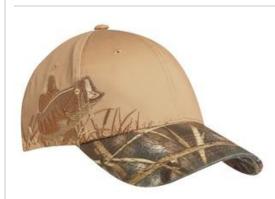

# Port Authority<sup>®</sup> Embroidered Camouflage Cap. C820

Any outdoorsman will appreciate the embroidered wildlife and camo pattern on this cap.

- Fabric: 100% cotton crow n, 60/40 cotton/poly tw ill bill
- Orange Blaze is 100% polyester
- Structure: Structured
- Profile: Mid
- Closure: Hook and loop