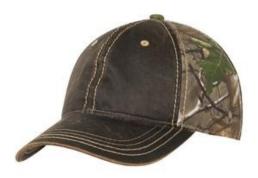

# Port Authority<sup>®</sup> Pigment Print Camouflage Cap. C819

A pigment print on the front panels, visor and closure gives this cap an oiled leather look. A popular camo pattern completes the mid and back panels.

• Fabric: 52/48 cotton/poly front panels, 60/40 cotton/poly canvas mid and back panels

Structure: Unstructured

Profile: Low

Closure: Hook and loop