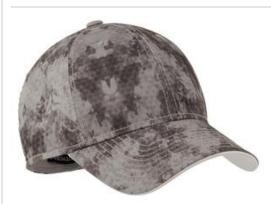

# DISCONTINUED Port Authority<sup>®</sup> Game Day Camouflage Cap. C814

Root for your favorite team in this sw eat-wicking cap that sports a broken-in camo pattern and thick stitching.

- Fabric: 96/4 poly/spandex
- Structure: Structured
- Profile: Mid
- Closure: Stretch fit