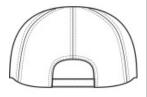

# Port Authority<sup>®</sup> Spray Wash Cap. C811

A subtle, pre-applied spray wash treatment gives this comfortable, garment-w ashed cap a lived-in look.

- Fabric: 100% cotton twill
- Structure: Unstructured
- Profile: Low
- Closure: Hook and loop

front

back