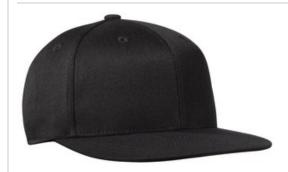

# Port Authority<sup>®</sup> Flexfit 210<sup>®</sup> Flat Bill Cap. C808

Flexfit poly-weave spandex ensures you get a superbly comfortable fit, while the flat bill keeps you looking up-to-date.

• Fabric: 98/2 acrylic/spandex (White), 83/15/2 acrylic/w ool/spandex (Colors)

Structure: StructuredProfile: HighClosure: Stretch fit

front

back