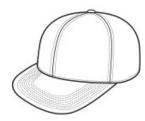

# PORT AUTHORITY.

# Port Authority<sup>®</sup> Flexfit 210<sup>®</sup> Flat Bill Cap. C808



Flexfit poly-weave spandex ensures you get a superbly comfortable fit, while the flat bill keeps you looking up-to-date.

• Fabric: 98/2 acrylic/spandex (White), 83/15/2 acrylic/w ool/spandex (Colors)

Structure: StructuredProfile: HighClosure: Stretch fit



front



back

### HOW TO MEASURE

#### LIATO

Measure the circumference around the head, above the eyebrow and at the widest part of the head. Divide number by 3.14 for hat size.

# SIZE CHART

|           | S/M            | L/XL           |
|-----------|----------------|----------------|
| Hat Size  | 6 7/8- 7 1/4   | 7 1/4- 7 5/8   |
| Head Size | 21 5/8- 22 3/4 | 22 3/4- 23 7/8 |

## COLOR INFORMATION

Please note: PMS code information is shown only when an exact match is available.



PMS BLACK C



Grey PMS COOL GREY



Heather Grey PMS 2332C



Navy PMS 532C