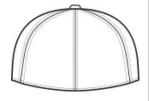

# PORT AUTHORITY.

# Port Authority<sup>®</sup> Flexfit 210<sup>®</sup> Flat Bill Cap. C808



Flexfit poly-weave spandex ensures you get a superbly comfortable fit, while the flat bill keeps you looking up-to-date.

• Fabric: 98/2 acrylic/spandex (White), 83/15/2 acrylic/w ool/spandex (Colors)

Structure: StructuredProfile: HighClosure: Stretch fit



front



back

### HOW TO MEASURE

#### LIATO

Measure the circumference around the head, above the eyebrow and at the widest part of the head. Divide number by 3.14 for hat size.

# SIZE CHART

|           | S/M            | L/XL           |
|-----------|----------------|----------------|
| Hat Size  | 6 7/8- 7 1/4   | 7 1/4- 7 5/8   |
| Head Size | 21 5/8- 22 3/4 | 22 3/4- 23 7/8 |

## COLOR INFORMATION

Please note: PMS code information is shown only when an exact match is available.



PMS BLACK C



Grey PMS COOL GREY



Heather Grey PMS 2332C



Navy PMS 532C