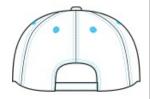

# PORT AUTHORITY.

# Port Authority<sup>®</sup> Camo Cap with Contrast Front Panel. C807



A contrast front panel complements your logo on this soft washed cap. Minor distressing adds lived-in character.

• Fabric: 100% cotton in front two panels; 60/40 cotton/poly in mid and back panels

Structure: Unstructured

Profile: Low

Closure: Hook and loop



front



back

#### HOW TO MEASURE

HATS

Measure the circumference around the head, above the eyebrow and at the widest part of the head. Divide number by 3.14 for hat size.

## SIZE CHART

|           | OSFA           |
|-----------|----------------|
| Hat Size  | 6 5/8- 8       |
| Head Size | 20 7/8- 25 1/8 |

### COLOR INFORMATION

Please note: PMS code information is shown only when an exact match is available.



Mossy Oak Break-Up Country/ Chocolate



Mossy Oak New Break-Up/ Black



Khaki