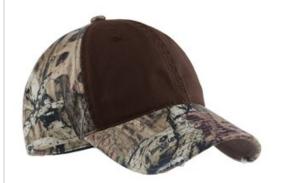

# Port Authority<sup>®</sup> Camo Cap with Contrast Front Panel. C807

A contrast front panel complements your logo on this soft washed cap. Minor distressing adds lived-in character.

• Fabric: 100% cotton in front two panels; 60/40 cotton/poly in mid and back panels

### COLOR INFORMATION

Please note: PMS code information is shown only when an exact match is available.

Mossy Oak Break-Up Country/ Chocolate

Mossy Oak New Break-Up/ Black

Khaki