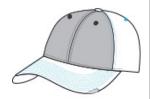

# PORT AUTHORITY.

# Port Authority<sup>®</sup> Camo Cap with Contrast Front Panel. C807



A contrast front panel complements your logo on this soft washed cap. Minor distressing adds lived-in character.

• Fabric: 100% cotton in front two panels; 60/40 cotton/poly in mid and back panels

Structure: Unstructured

Profile: Low

Closure: Hook and loop



front



back

#### HOW TO MEASURE

HATS

Measure the circumference around the head, above the eyebrow and at the widest part of the head. Divide number by 3.14 for hat size.

## SIZE CHART

|           | OSFA           |
|-----------|----------------|
| Hat Size  | 6 5/8- 8       |
| Head Size | 20 7/8- 25 1/8 |

### COLOR INFORMATION

Please note: PMS code information is shown only when an exact match is available.



Mossy Oak Break-Up Country/ Chocolate



Mossy Oak New Break-Up/ Black



Khaki