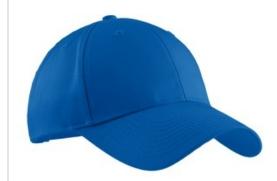

# Port Authority® Easy Care Cap. C608

- Fabric: 65/35 poly/cotton
- Structure: Structured
- Profile: Mid
- Closure: Self-fabric adjustable slide closure with brushed nickel buckle and grommet

front

back