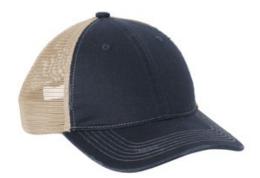

# Port Authority<sup>®</sup> Distressed Mesh Back Cap C600

- 100% cotton twill front panels
- 100% soft polyester mesh mid and back panels
- Distressed edging at the bill and top of crown
- Unstructured
- Low-profile
- 7-position adjustable snapback closure

front

back