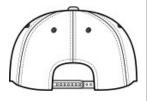

# Port Authority <sup>®</sup> Flexfit 110 <sup>®</sup> Performance Snapback Cap C301

Fabric: 100% polyester Structure: Structured Profile: Mid Features: Flexfit 110 technology allows for the perfect blend of Flexfit technology and adjustability for a more custom fit Permacurv<sup>®</sup> bill to maintain proper shape and curve Closure: 7-position adjustable snap