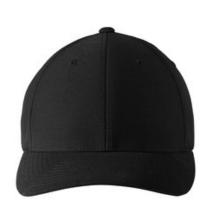

# Port Authority <sup>®</sup> Flexfit 110 <sup>®</sup> Performance Snapback Cap C301

Fabric: 100% polyester Structure: Structured Profile: Mid Features: Flexfit 110 technology allows for the perfect blend of Flexfit technology and adjustability for a more custom fit Permacurv<sup>®</sup> bill to maintain proper shape and curve Closure: 7-position adjustable snap