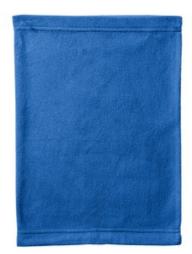

# Port Authority® Microfleece Gaiter C223

Designed to help you stay warm wherever you go, this midweight microfleece gaiter has elastic inside the top hem for comfortable adjustability.

- 4.6-ounce, 100% polyester microfleece
- Bastic inside top hem
- Dimensions: 15" x 11"

#### **CARE INSTRUCTIONS**

Machine Wash Cold. Only Non-Chlorine Bleach When Needed.

Tumble Dry Low. Cool Iron On Reverse Side When Necessary.

front

back