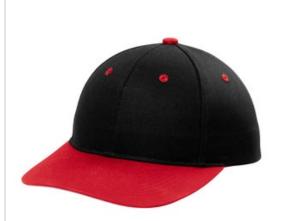

# Port Authority<sup>®</sup> Snapback Cap C118

- 100% cotton tw ill front panels and bill (Solids)
- 65/35 polyester/cotton tw ill front panels and bill (Heather Grey)
- Structured
- Mid-profile
- Gusty Grey undervisor to reduce glare
- 7-position adjustable snapback closure