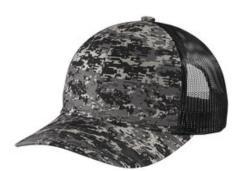

# Port Authority <sup>®</sup> Digi Camo Snapback Trucker Cap C114

Fabric: 100% cotton twill front panels; 100% polyester mesh mid and back panels Structure: Structured Profile: Mid

Closure: 7-position adjustable snap